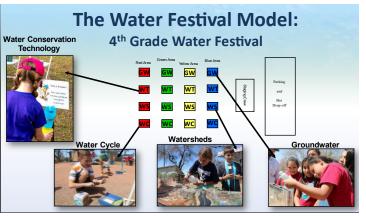

3-dimensional learning. This focuses on doing science and emphasizes recognizing relationships that connect all sciences and other fields of study. Specifically, the Arizona Water Festival Curriculum Unit puts students at the center of their own water cycle observing the phenomena that relate to the environment in which they live. At the festival, students accompanied by their teachers will travel to four ½-hour learning stations where trained community volunteers facilitate an investigation of watersheds, groundwater, water conservation technology, and the water cycle.